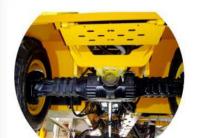

The Atlantic RSA 500 Shotcrete Spraying System is ideal for working on large and medium section tunnels, mines, caverns and high slopes. It offers the flexibility of spraying pre-mixed wet shotcrete and dry gunite, with steel fibre concrete and polypropylene fibre concrete. With sophisticated engineering, the equipment has a compact design, small turning radius, rigid chassis, heavy duty off-highway axles, four wheel drive and four wheel steering, thus making it flexible to work in narrow tunnels and meet the toughest conditions on any jobsite.

| ATLANTIC RSA 500              |                                                                                |
|-------------------------------|--------------------------------------------------------------------------------|
| 4-WHEEL DRIVE CHASSIS         |                                                                                |
| Axle                          | DANA Spicer off-road axles                                                     |
| Engine                        | 75 kW / 2300 rpm, Deutz Water Cooled, 4 Cylinder                               |
| Transmission & Gearbox        | Hydrostatic, 2-speed in both directions                                        |
| Steering                      | Four-wheel steering (4WS), crab mode                                           |
| Speed                         | Max. 18 km/hr                                                                  |
| Braking system                | Hydraulic Assisted brakes Disc brakes in oil bath for each wheel Parking brake |
| Lights                        | 2 x 220 W LED lights<br>6 x 24 V auxiliary halogen beam lights                 |
| Driver Cabin                  | 180° swivel cabin                                                              |
| Diesel tank                   | 133 litre                                                                      |
| Dimensions (L x B x H)        | 7800 x 2400 x 3000 mm                                                          |
| Weight                        | 16,000 kg including Air Compressor                                             |
| SPRAYING ARM                  |                                                                                |
| Spraying Height (Max. / Min.) | 17 m / 4 m                                                                     |
| Spraying Width (Max. / Min.)  | 30 m / 7.7 m                                                                   |
| Number of arm extensions      | 2 telescopic                                                                   |
| Maximum arm angle             | +60° / +30° -23° / -62°                                                        |
| SPRAY HEAD                    |                                                                                |
| Rotation                      | 360°                                                                           |
| Inclination                   | +120° / -120°                                                                  |
| Spraying head                 | 8° nutation / 60 rpm / 360° rotation                                           |