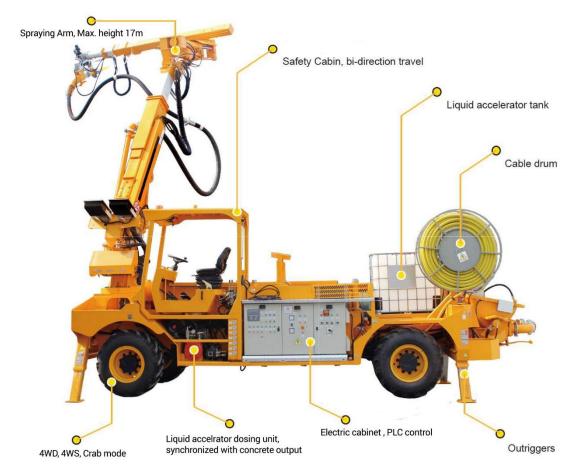

The Atlantic RSA 500 Shotcrete Spraying System is ideal for working on large and medium section tunnels, mines, caverns and high slopes. It offers the flexibility of spraying pre-mixed wet shotcrete and dry gunite, with steel fibre concrete and polypropylene fibre concrete. With sophisticated engineering, the equipment has a compact design, small turning radius, rigid chassis, heavy duty off-highway axles, four wheel drive and four wheel steering, thus making it flexible to work in narrow tunnels and meet the toughest conditions on any jobsite.

## **Product Features:**

- ✓ Suitable for working in tunnels and open slopes with a vertical spraying reach of 17 m.
- ✓ Rigid chassis with heavy duty off-road axles.
- ✓ Diesel engine for transport mode and electric motor for pumping and spraying.
- ✓ Power cable drum with 60 m long cable (100 m Optional).
- ✓ 4-wheel drive and 4-wheel steering with crab mode for easy maneuverability.
- ✓ Bi-directional travel with 180° swivel for the driver's seat and steering wheel to face either direction of travel.
- ✓ Onboard Air Compressor for fully automated spraying operation.
- ✓ Built-in Dosing System, suitable for all liquid additives with automatic synchronization between the concrete pump and dosing unit.
- ☑ Built-in High Pressure Water Pump and Water Tank for easy cleaning of the equipment.