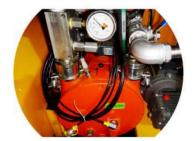

| CONCRETE PUMP            |                                      |
|--------------------------|--------------------------------------|
| Туре                     | Double-piston, hydraulic drive       |
| Max. Flow (theor.)       | 4 - 30 m³/hr                         |
| Concrete Pressure        | 75 bar                               |
| Max. Aggregate Size      | 16 mm                                |
| Hopper Capacity          | 350 litre                            |
| Filling Height           | 1440 mm                              |
| <b>DOSING UNIT</b>       |                                      |
| Adjustment Range         | 30 - 700 litre/hr                    |
| Max. Working Pressure    | 10.5 bar                             |
| Additive Tank Capacity   | 1000 litre                           |
| Control System           | PLC, Synchronized with Concrete Pump |
| AIR COMPRESSOR           |                                      |
| Max. Air Flow            | 11 m³/min                            |
| Max. Working Pressure    | 7.5 bar                              |
| HIGH PRESSURE WATER PUMP |                                      |
| Motor Output             | 5.5 kW                               |
| Max. Flow Rate           | 15 litre/min                         |
| Max. Output Pressure     | 150 bar                              |
| CABLE REEL               |                                      |
| Drive                    | Hydraulic                            |
| Cable Length             | 60 m                                 |
| Voltage                  | 3 x 400 V / 50 Hz                    |

## DELIVERING MORE EFFICIENCY, FLEXIBILITY AND POWER

**Operation Panel** 

Hydraulic Pump

Air Filter

Chassis

Hopper

**Dosing Unit** 