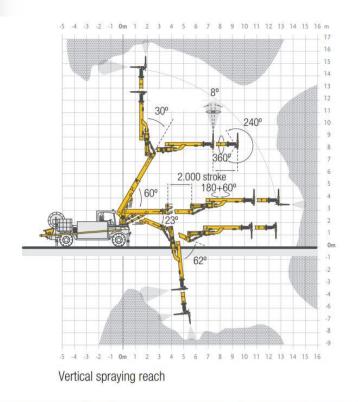

| ATLANTIC RSA 500              |                                                                                |
|-------------------------------|--------------------------------------------------------------------------------|
| 4-WHEEL DRIVE CHASSIS         |                                                                                |
| Axle                          | DANA Spicer off-road axles                                                     |
| Engine                        | 75 kW / 2300 rpm, Deutz Water Cooled, 4 Cylinder                               |
| Transmission & Gearbox        | Hydrostatic, 2-speed in both directions                                        |
| Steering                      | Four-wheel steering (4WS), crab mode                                           |
| Speed                         | Max. 18 km/hr                                                                  |
| Braking system                | Hydraulic Assisted brakes Disc brakes in oil bath for each wheel Parking brake |
| Lights                        | 2 x 220 W LED lights<br>6 x 24 V auxiliary halogen beam lights                 |
| Driver Cabin                  | 180° swivel cabin                                                              |
| Diesel tank                   | 133 litre                                                                      |
| Dimensions (L x B x H)        | 7800 x 2400 x 3000 mm                                                          |
| Weight                        | 16,000 kg including Air Compressor                                             |
| SPRAYING ARM                  |                                                                                |
| Spraying Height (Max. / Min.) | 17 m / 4 m                                                                     |
| Spraying Width (Max. / Min.)  | 30 m / 7.7 m                                                                   |
| Number of arm extensions      | 2 telescopic                                                                   |
| Maximum arm angle             | +60° / +30° -23° / -62°                                                        |
| SPRAY HEAD                    |                                                                                |
| Rotation                      | 360°                                                                           |
| Inclination                   | +120° / -120°                                                                  |
| Spraying head                 | 8° nutation / 60 rpm / 360° rotation                                           |