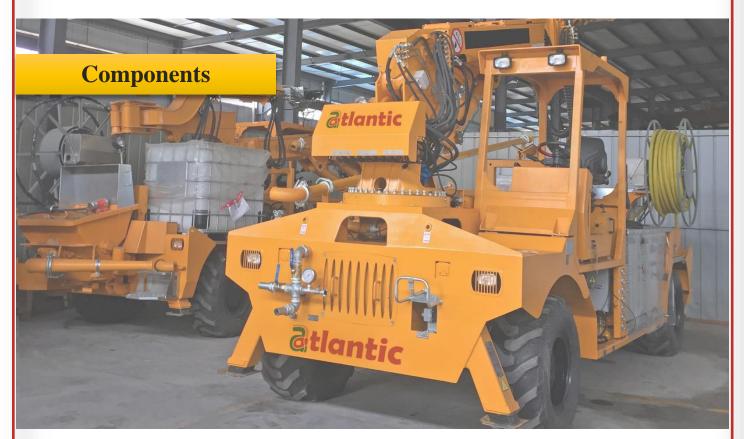

The Atlantic RSA 500 Shotcrete Spraying System is ideal for working on large and medium section tunnels, mines, caverns and high slopes. It offers the flexibility of spraying pre-mixed wet shotcrete and dry gunite, with steel fibre concrete and polypropylene fibre concrete. With sophisticated engineering, the equipment has a compact design, small turning radius, rigid chassis, heavy duty off-highway axles, four wheel drive and four wheel steering, thus making it flexible to work in narrow tunnels and meet the toughest conditions on any jobsite.

## **Product Features:**

- ✓ Suitable for working in tunnels and open slopes with a vertical spraying reach of 17 m.
- ✓ Rigid chassis with heavy duty off-road axles.
- ✓ Diesel engine for transport mode and electric motor for pumping and spraying.
- ✓ Power cable drum with 60 m long cable (100 m Optional).
- ✓ 4-wheel drive and 4-wheel steering with crab mode for easy maneuverability.
- ✓ Bi-directional travel with 180° swivel for the driver's seat and steering wheel to face either direction of travel.
- ✓ Onboard Air Compressor for fully automated spraying operation.
- ✓ Built-in Dosing System, suitable for all liquid additives with automatic synchronization between the concrete pump and dosing unit.
- ☑ Built-in High Pressure Water Pump and Water Tank for easy cleaning of the equipment.