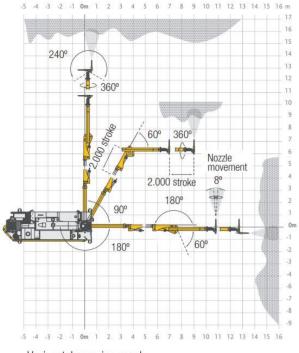

Horizontal spraying reach

| ATLANTIC RSA 500              |                                                                                |
|-------------------------------|--------------------------------------------------------------------------------|
| 4-WHEEL DRIVE CHASSIS         |                                                                                |
| Axle                          | DANA Spicer off-road axles                                                     |
| Engine                        | 75 kW / 2300 rpm, Deutz Water Cooled, 4 Cylinder                               |
| Transmission & Gearbox        | Hydrostatic, 2-speed in both directions                                        |
| Steering                      | Four-wheel steering (4WS), crab mode                                           |
| Speed                         | Max. 18 km/hr                                                                  |
| Braking system                | Hydraulic Assisted brakes Disc brakes in oil bath for each wheel Parking brake |
| Lights                        | 2 x 220 W LED lights<br>6 x 24 V auxiliary halogen beam lights                 |
| Driver Cabin                  | 180° swivel cabin                                                              |
| Diesel tank                   | 133 litre                                                                      |
| Dimensions (L x B x H)        | 7800 x 2400 x 3000 mm                                                          |
| Weight                        | 16,000 kg including Air Compressor                                             |
| SPRAYING ARM                  |                                                                                |
| Spraying Height (Max. / Min.) | 17 m / 4 m                                                                     |
| Spraying Width (Max. / Min.)  | 30 m / 7.7 m                                                                   |
| Number of arm extensions      | 2 telescopic                                                                   |
| Maximum arm angle             | +60° / +30° -23° / -62°                                                        |
| SPRAY HEAD                    |                                                                                |
| Rotation                      | 360°                                                                           |
| Inclination                   | +120° / -120°                                                                  |
| Spraying head                 | 8° nutation / 60 rpm / 360° rotation                                           |